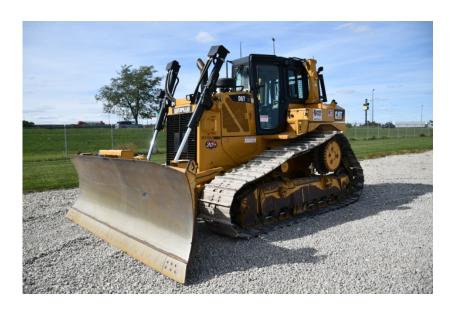

## **Illinois Truck & Equipment**

320 E. Briscoe Dr, Morris, IL 60450 **Jay Reardon** jay@iltruck.com

1-815-941-1900

Dozer: 2014 Cat D6T XW

Stock Number: 11551

RENTAL UNIT ONLY - CALL FOR RENTAL RATES. Cab with A/C, Cat C9.3 205HP diesel, 31" pads, System 1 undercarriage, 13' 8" 6-way blade, Acugrade ready, rear counterweight, ripper valve, rear screen, 46,700 lbs