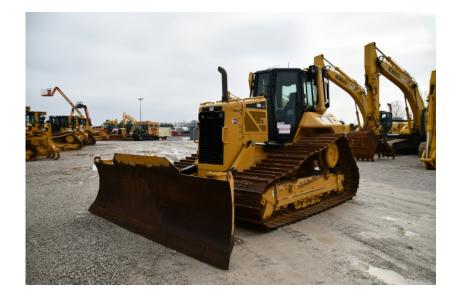

## Dozer: 2015 Cat D6N LGP

Stock Number: 11541

RENTAL UNIT ONLY - CALL FOR RENTAL RATES. Cab with A/C, Cat C6.6 Acert 145HP diesel T4i, 33" pads, 13' 6" 6-way blade, diff steer, 3rd valve, Paccar PA55 winch, rear screen, 36,670 lbs