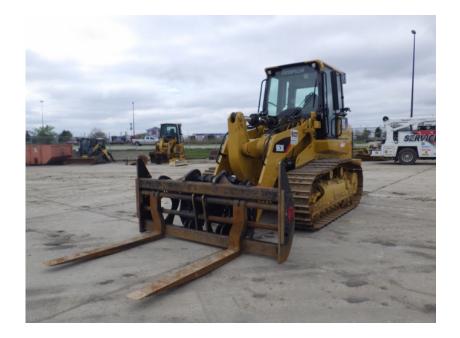

### Crawler Loader: 2017 Cat 963K

#### Stock Number: 11539

RENTAL UNIT ONLY - CALL FOR RENTAL RATES. Cab with A/C, Cat C7.1 Acert 194HP T4f diesel, 22" pads, 3.2 yrd. GP bucket, joystick bucket control, joystick forward and reverse control, 3rd valve, standard undercarriage, cold weather package, air ride seat.