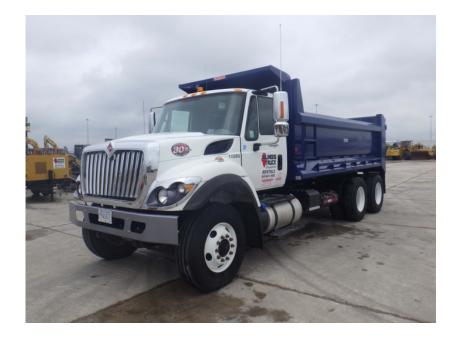

## Truck: 2018 International 7500 Tandem Dump

### Stock Number: 11529

RENTAL UNIT ONLY - CALL FOR RENTAL RATES. Cab with A/C, Cummins L9 350HP T4f diesel, Allison Automatic transmission, 54,780 GVW, 14,780 front, 40,000 rears, , 228" wheel base, Hendrickson Haulmax suspension, dual steering box, double frame, air ride cab, air ride seat, heated mirrors, engine brake, diff lock, power windows, power locks, block heater, cruise control, 12R22.5 front tires, 11R22.5 rear tires, 17' Crysteel dump box, rear pinte, rear air, 24,500 EW.

## SALE PRICE

International Truck POR

| RENTAL RATE   |                     |     |         |         |
|---------------|---------------------|-----|---------|---------|
| MAKE          | MODEL               | DAY | WEEK    | 4 WEEK  |
| International | 7500 Tandem<br>Dump |     | \$1,925 | \$5,750 |