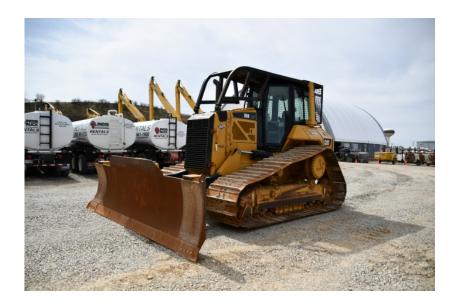

## **Illinois Truck & Equipment**

320 E. Briscoe Dr, Morris, IL 60450 **Jay Reardon** jay@iltruck.com

1-815-941-1900

Dozer: 2015 Cat D6N LGP w/Winch

Stock Number: 11525

RENTAL UNIT ONLY - CALL FOR RENTAL RATES. Cab with A/C, Cat C6.6 Acert 145HP diesel T4i, 33"pads, 13'6" 6-way blade, diff steer, standard undercarriage, Paccar PA55 winch, sweeps, full forestry guard package, rear screen