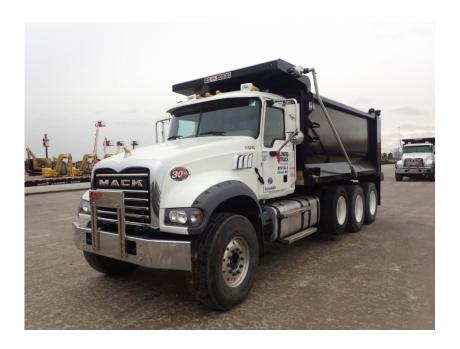

## **Illinois Truck & Equipment**

320 E. Briscoe Dr, Morris, IL 60450 **Jay Reardon** jay@iltruck.com

1-815-941-1900

Truck: 2018 Mack GU713 Tri Axle

Stock Number: 11524

RENTAL UNIT ONLY - CALL FOR RENTAL RATES. Mack MP-8 455HP T4f diesel, Mack T310M 10 speed trans., 20,000 lbs. front axle, 44,000 lbs. rear axle, 64,000 GVRW, 227" WB, 425/65R22.5 front tires 11R24.5 rear tires, aluminum front rims, 11R22.5 intermediate, air lift 3rd axle, double frame, dual steering boxes, dual lockers, Mack camelback suspension, 16' Oxbox 21 yard cap., electric tarp, engine brake, cruise control, A/C, heated mirrors, rear pintle hitch and air

Hour/Mile Meter: 103,766

## SALE PRICE

Mack Truck POR

| RENTAL RATE |                |     |         |         |
|-------------|----------------|-----|---------|---------|
| MAKE        | MODEL          | DAY | WEEK    | 4 WEEK  |
| Mack        | GU713 Tri Axle |     | \$2,000 | \$6,000 |