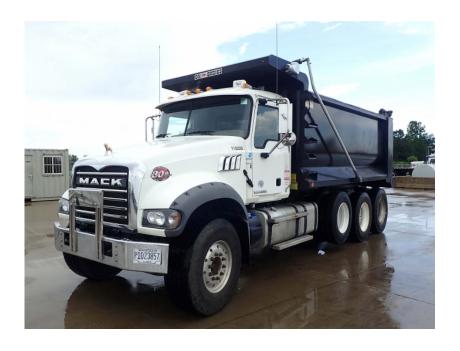

## **Illinois Truck & Equipment**

320 E. Briscoe Dr, Morris, IL 60450 **Jay Reardon** jay@iltruck.com

1-815-941-1900

Truck: 2018 Mack GU713 Tri Axle

Stock Number: 11523

RENTAL UNIT ONLY - CALL FOR RENTAL RATES. Mack MP-8 455HP T4f diesel, Mack T310M 10 speed transmission, 20,000 lbs. front axle, 44,000 lbs. rear axle, 64,000 GVRW, 227" WB, 425/65R22.5 front tires 11R24.5 rear tires, aluminum front rims, 11R22.5 intermediate, air lift 3rd axle, double frame, dual steering boxes, dual lockers, Mack camelback suspension, 16' Oxbox 21 yard capacity, electric tarp, engine brake, cruise control, A/C, heated mirrors