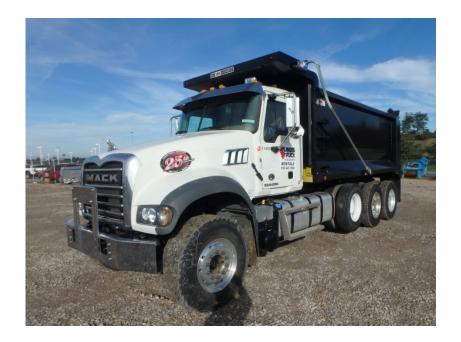

## Truck: 2018 Mack GU713 Tri Axle

## Stock Number: 11491

RENTAL UNIT ONLY - CALL FOR RENTAL RATES. Mack MP-8 445HP T4f diesel, Mack T310M 10 speed transmission, 18,000 lbs. front axle, 44,000 lbs. rear axle, 62,000 GVRW, 29,900 EW, 227" WB, 385/65R22.5 front tires 11R22.5 rear tires, aluminum rims, air lift 3rd axle, double frame, dual steering boxes, dual lockers, Mack camelback suspension, 16' Oxbox 19 yard capacity, high lift gate, electric tarp, engine brake, cruise control, A/C, heated mirrors, engine brake, rear pintle hitch, rear air