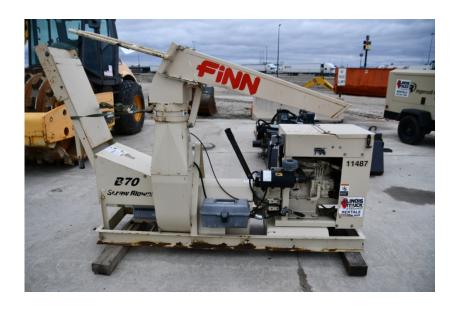

## **Illinois Truck & Equipment**

320 E. Briscoe Dr, Morris, IL 60450 **Jay Reardon** jay@iltruck.com

1-815-941-1900

Straw Blowers: 2001 Finn B70T

Stock Number: 11487

Kubota V1505 33.5HP Tier 3 diesel, up to 7 tons of hay per hour, 360 degree rotation, 70 degree vertical travel, 60' range in still air, manual feed, pintle hitch, DOT trailer with lights.