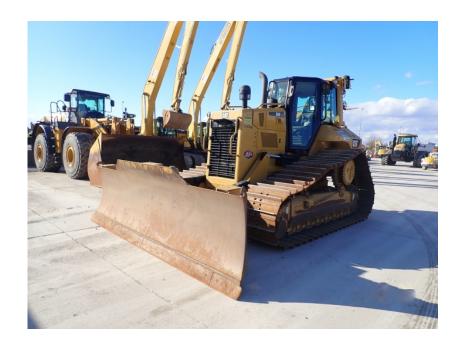

## Dozer: 2016 Cat D6N LGP

## Stock Number: 11474

RENTAL UNIT ONLY - CALL FOR RENTAL RATES. Cab with A/C, Cat C6.6 Acert 150HP T4i diesel, 33" pads, 13' 6" 6-way blade, diff steer, standard undercarriage, Accugrade ready, 34,670 lbs.

Hour/Mile Meter: 3,504

| SALE PRICE  |     |         |             |                |                |
|-------------|-----|---------|-------------|----------------|----------------|
| Cat Dozer   | POR |         |             |                |                |
|             |     |         |             |                |                |
| RENTAL RATE |     |         |             |                |                |
| MAKE        |     | MODEL   | DAY         | WEEK           | 4 WEEK         |
|             |     | DANLLOD | <b>#005</b> | <b>\$0.475</b> | <b>\$7.400</b> |
| Cat         |     | D6N LGP | \$825       | \$2,475        | \$7,400        |