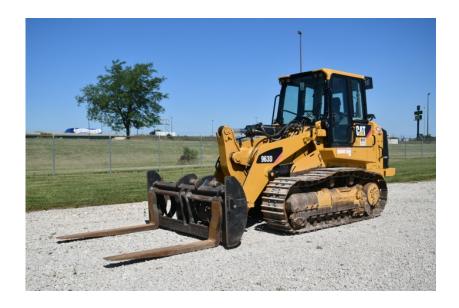

## **Illinois Truck & Equipment**

320 E. Briscoe Dr, Morris, IL 60450 **Jay Reardon** jay@iltruck.com

1-815-941-1900

Crawler Loader: 2015 Cat 963D

Stock Number: 11454

RENTAL UNIT ONLY - CALL FOR RENTAL RATES. Cab with A/C, Cat C6.6 Acert 189HP diesel, 22" pads, Fusion Quick Coupler, 3.2 yard GP QC bucket, 2 lever bucket control, V pattern forward and reverse control, system one undercarriage, 44,577 lbs.