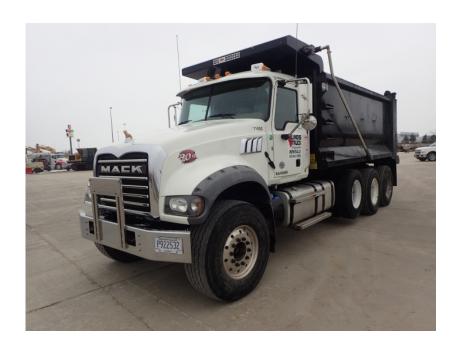

## **Illinois Truck & Equipment**

320 E. Briscoe Dr, Morris, IL 60450 **Jay Reardon** jay@iltruck.com

1-815-941-1900

Truck: 2018 Mack GU713 Tri Axle

Stock Number: 11452

RENTAL UNIT ONLY - CALL FOR RENTAL RATES. Mack MP-9 445HP T4f diesel, 10 speed transmission, 20,000 lbs. front axle, 44,000 lbs. rear axle,64,000 GVRW, 29,900 EW, 227" WB, 425/65R22.5 front tires 11R22.5 rear tires, air lift 3rd axle, double frame, dual steering boxes, dual lockers, Mack camelback suspension, 16' Oxbox 21 yard capacity, electric tarp, engine brake, cruise control, A/C, heated mirrors.

Hour/Mile Meter: 67,237

## SALE PRICE

Mack Truck POR

| RENTAL RATE |                |     |         |         |
|-------------|----------------|-----|---------|---------|
| MAKE        | MODEL          | DAY | WEEK    | 4 WEEK  |
| Mack        | GU713 Tri Axle |     | \$2,000 | \$6,000 |