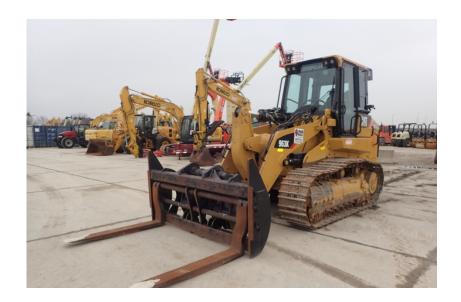

## Crawler Loader: 2017 Cat 963K

## Stock Number: 11451

RENTAL UNIT ONLY - CALL FOR RENTAL RATES. Cab with A/C, Cat C7.1 Acert 194HP T4f diesel, 22" pads, 4.66 yrd. GP bucket, joystick bucket control, joystick forward and reverse control, 3rd valve, standard undercarriage, backup camera, cold weather package, air ride seat, 44,800 lbs.