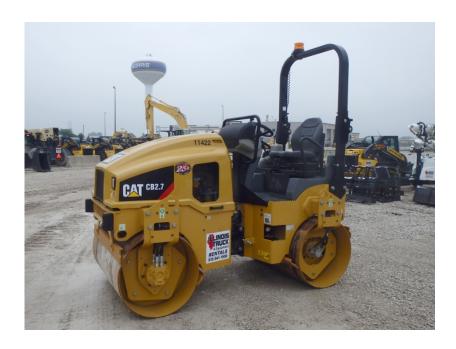

## **Illinois Truck & Equipment**

320 E. Briscoe Dr, Morris, IL 60450 **Jay Reardon** jay@iltruck.com

1-815-941-1900

Compaction Equipment - Smooth Drum: 2017 Cat CB2.7 Smooth Drum

Stock Number: 11422

RENTAL UNIT ONLY - CALL FOR RENTAL RATES. Canopy, Cat C1.5 31HP diesel, 47" vibratory smooth double drum, double drum vibration, 6,744 lb. maximum centrifugal force, 2,880 vpm - 3,600 vpm, hydrostat, front and rear spray bars, 5,336 lbs