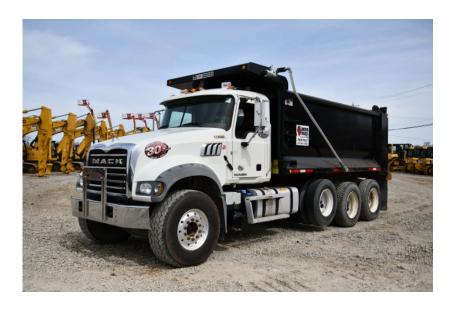

## **Illinois Truck & Equipment**

320 E. Briscoe Dr, Morris, IL 60450 **Jay Reardon** jay@iltruck.com

1-815-941-1900

Truck: 2018 Mack GU713 Tri Axle

Stock Number: 11414

RENTAL UNIT ONLY - CALL FOR RENTAL RATES. Mack MP-8 445HP T4f diesel, Mack T310M 10 speed transmission, 20,000 lbs. front axle, 44,000 lbs. rear axle, 64,000 GVRW, 227" WB, 425/65R22.5 front tires 11R24.5 rear tires, air lift 3rd axle, double frame, dual steering boxes, dual lockers, Mack camelback suspension, 16' Oxbox 21 yard capacity, high lift gate, electric tarp, engine brake, cruise control, A/C, heated mirrors

Hour/Mile Meter: 90,485