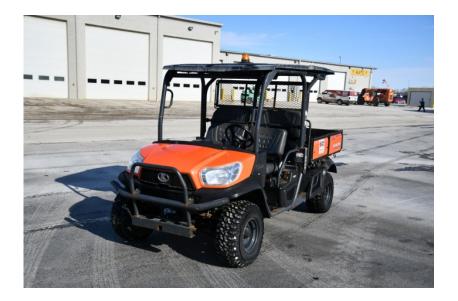

### Utility Vehicle: 2015 Kubota RTV-X1140WL-HS

#### Stock Number: 11398

RENTAL UNIT ONLY - CALL FOR RENTAL RATES. Canopy, Kubota D1105E-E4-UV diesel, 24.8HP, variable hydro transmission, Hi-Low Range Shifter, 4WD, 25x10-12 tires, power steering, diff lock, 2 seat/4seat conversion, hydro lift dump box, front windshield, canopy cover, 2,370 lbs.