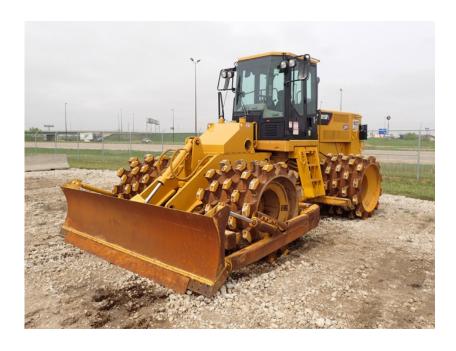

## **Illinois Truck & Equipment**

320 E. Briscoe Dr, Morris, IL 60450 **Jay Reardon** jay@iltruck.com

1-815-941-1900

Compaction Equipment - Padfoot: 2014 Cat 815FII Padfoot Roller

Stock Number: 11385

RENTAL UNIT ONLY - CALL FOR RENTAL RATES. Cab with A/C, 4-39" padfoot drums with

cleaners, Cat C9 252HP T3 diesel, 12' hydraulic leveling blade, 45,760 lbs.

Hour/Mile Meter: 3,477