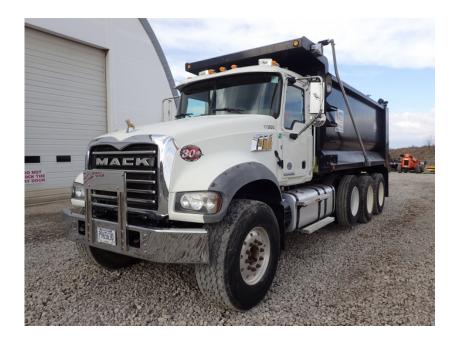

## Truck: 2017 Mack GU713 Tri Axle

## Stock Number: 11355

RENTAL UNIT ONLY - CALL FOR RENTAL RATES. Mack MP-8 445HP T4f diesel, Mack 10 speed, 20,000 lbs. front axle, 44,000 lbs. rear axle, 64,000 GVRW, 29,400 EW, 227" WB, 425/65R22.5 front tires 11R22.5 rear tires, air lift 3rd axle, double frame, dual steering boxes, dual lockers, Mack camelback suspension, 16' Oxbox, 21 tarp capacity, electric tarp, engine brake, cruise control, A/C, heated mirrors.