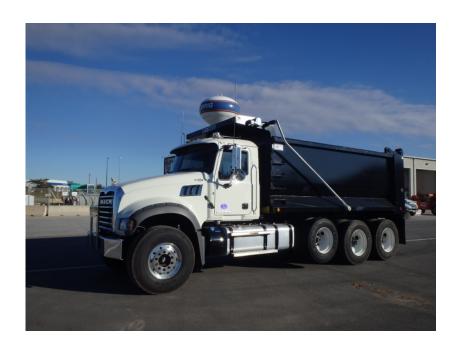

## **Illinois Truck & Equipment**

320 E. Briscoe Dr, Morris, IL 60450 **Jay Reardon** jay@iltruck.com

1-815-941-1900

Truck: 2017 Mack GU713 Tri Axle

Stock Number: 11354

RENTAL UNIT ONLY - CALL FOR RENTAL RATES. Mack MP-8 445HP T4f diesel, Mack 10 speed, 20,000 lbs. front axle, 44,000 lbs. rear axle, 64,000 GVRW, 29,400 EW, 227" WB, 425/65R22.5 front tires 11R22.5 rear tires, air lift 3rd axle, double frame, dual steering boxes, dual lockers, Mack camelback suspension, 16' Oxbox, 21 tarp capacity, electric tarp, engine brake, cruise control, A/C, heated mirrors.