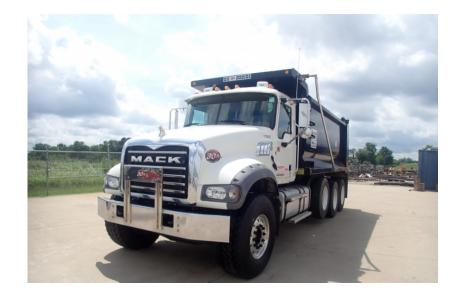

## Truck: 2017 Mack GU713 Tri Axle

## Stock Number: 11351

RENTAL UNIT ONLY - CALL FOR RENTAL RATES. 455HP, Mack 10 spd, 20,000 lbs. frnt, 44,000 lbs. rear, 64,000 GVRW, 29,400 EW, 227" WB, air lift 3rd axle, double frame, dual steering boxes, dual lockers, Mack camelback suspension, 16' Oxbox, 21 yrd cap., electric tarp, engine brake, cruise, A/C, heated mirrors, rear air