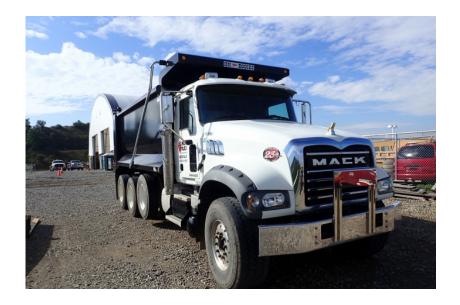

## Truck: 2017 Mack GU713 Tri Axle

### Stock Number: 11309

RENTAL UNIT ONLY - CALL FOR RENTAL RATES. Mack MP-8 445HP T4f diesel, Mack 10 speed, 20,000 lbs. front axle, 44,000 lbs. rear axle, 64,000 GVRW, 29,400 EW, 227" WB, 425/65R22.5 front tires 11R22.5 rear tires, air lift 3rd axle, double frame, dual steering boxes, dual lockers, Mack camelback suspension, 16' Oxbox. 21 yard capacity, electric tarp, engine brake, cruise control, AC, heated mirrors.