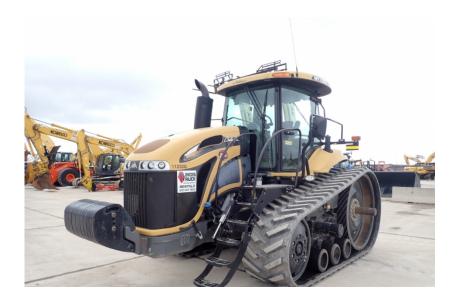

## **Illinois Truck & Equipment**

320 E. Briscoe Dr, Morris, IL 60450 **Jay Reardon** jay@iltruck.com

1-815-941-1900

Tractors: 2013 Challenger MT755D

Stock Number: 11232

RENTAL UNIT ONLY - CALL FOR RENTAL RATES. Cab with A/C, Agco Power 8.4L T4i 327 HP diesel, 260 HP PTO, 16 speed powershift, 30" belts, 4 hydraulic remotes, 3 pt., CAT 3 quick hitch, 1000 PTO, radar, 20 frt. suit case weights, 9 pin connection, mechanical suspension seat, buddy seat, 36,000 lbs.