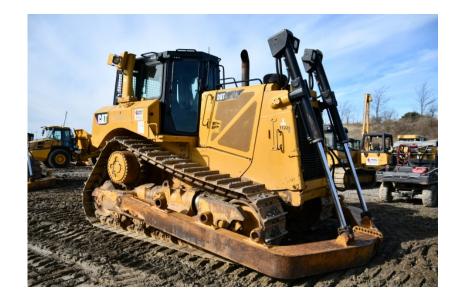

# Dozer: 2012 Cat D8T w/Winch

## Stock Number: 11225

RENTAL UNIT ONLY - CALL FOR RENTAL RATES. Cab with A/C, Cat C15 346HP Tier 4i diesel, 24" pads, 16' angle blade, diff steer, rear screen, Paccar PA140VS rear winch, 80,000 lbs.

Hour/Mile Meter: 7,264