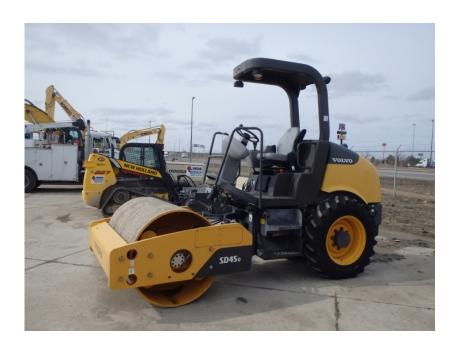

## **Illinois Truck & Equipment**

320 E. Briscoe Dr, Morris, IL 60450 **Jay Reardon** jay@iltruck.com

1-815-941-1900

Compaction Equipment - Smooth Drum: 2008 Volvo SD45D Smooth

Drum

Stock Number: 11137

RENTAL UNIT ONLY - CALL FOR RENTAL RATES. 54" vibratory smooth drum roller, canopy,

Cummins B3.3 83HP diesel, 12.4-24 tires, 11,300 lbs.

Hour/Mile Meter: 310