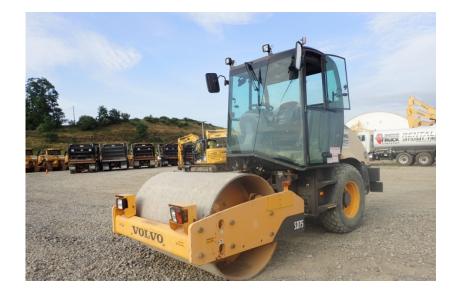

## **Compaction Equipment - Smooth Drum**: 2012 Volvo SD75 Smooth Drum

#### Stock Number: 11068

RENTAL UNIT ONLY - CALL FOR RENTAL RATES. 66" vibratory smooth drum compactor, cab with A/C, Volvo D3.8 Tier 4 99HP diesel, dual amplitude, 30,500 lbs. maximum high amplitude, 1850-2025 VPM, Volvo Traction System, 14.9-24 tires, 16,550 lbs.