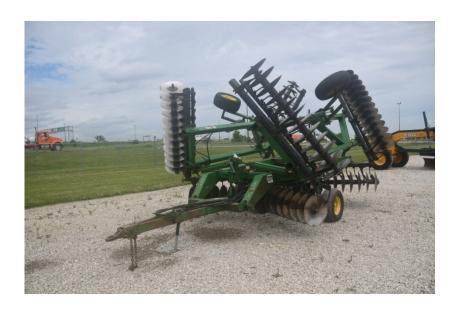

## **Illinois Truck & Equipment**

320 E. Briscoe Dr, Morris, IL 60450 **Jay Reardon** jay@iltruck.com

1-815-941-1900

Tillage Discs: John Deere 630

Stock Number: 11052

22" smooth blades, 7" spacing, 26" wide cut, hydraulic lift, hydraulic wing fold, 11L-14 tires.