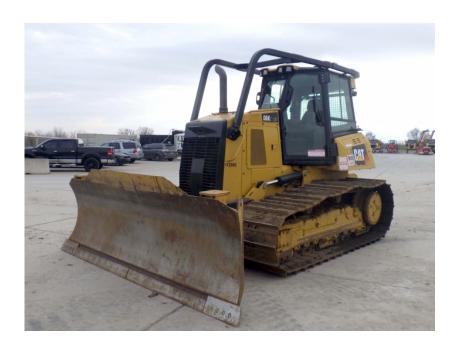

## **Illinois Truck & Equipment**

320 E. Briscoe Dr, Morris, IL 60450 **Jay Reardon** jay@iltruck.com

1-815-941-1900

Dozer: 2013 Cat D6K2 LGP w/Winch

Stock Number: 11038

RENTAL UNIT ONLY - CALL FOR RENTAL RATES. Cab, with A/C, Cat C 6.6 Accert 125HP Tier 4 diesel, 30" pads, 11' 6-way blade, hydrostat drive, system 1 undercarriage, Accugrade ready, 3rd valve, Allied 5C winch, air suspension seat, 31,690 lbs.