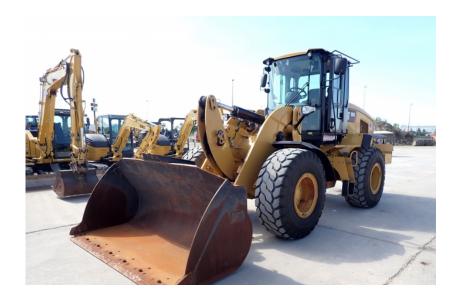

## **Illinois Truck & Equipment**

320 E. Briscoe Dr, Morris, IL 60450 **Jay Reardon** jay@iltruck.com

1-815-941-1900

Wheel Loader: 2013 Cat 938K

Stock Number: 11030

Cab with A/C, Cat ACERT C6.6 175HP Tier 4 diesel, Fusion q-tach bucket, joystick control, F-R thumb switch, 3rd valve, ride control, 20.5R25 tires, cold weather package, heated mirrors, deluxe cab and seat, rear view camera, 35,600 lbs.