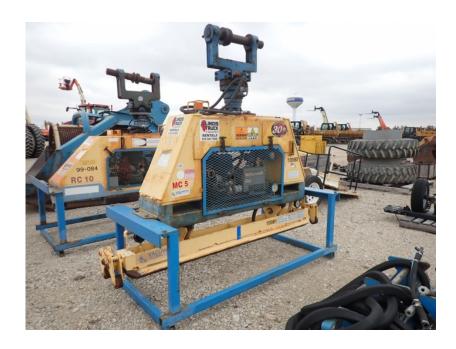

## **Illinois Truck & Equipment**

320 E. Briscoe Dr, Morris, IL 60450 **Jay Reardon** jay@iltruck.com

1-815-941-1900

Attachment Surplus: 2012 Vacuworx MC5 Steel Pipe Lifter

Stock Number: 10980SUR

Vacuum steel pipe lifter, 11,000 lb. capacity, lifts pipe from 4" to 18" diameter single joint, self-contained Kohler KD350 diesel engine w/electric start, wireless remote control. 6" and 12" lifting shoe in stock.