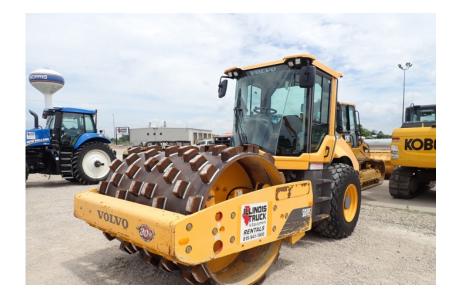

## **Compaction Equipment - Smooth Drum**: 2014 Volvo SD115D Smooth Drum

## Stock Number: 10969

RENTAL UNIT ONLY - CALL FOR RENTAL RATES. Cab with A/C, Volvo D4 147.5HP Tier 4 diesel, 84" vibratory smooth drum compactor, hydrostat drive, variable frequency, shell kit available for an additional \$7,500.00, 23.1 x 26 tires, 26,500 lbs.