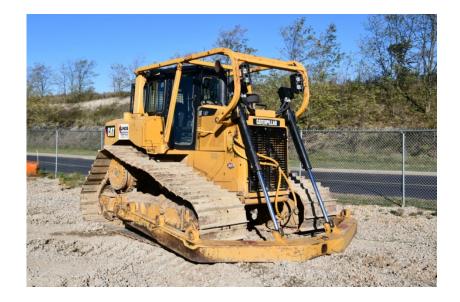

## Dozer: 2011 Cat D6T LGP w/Winch

### Stock Number: 10947

RENTAL UNIT ONLY - CALL FOR RENTAL RATES. Cab with A/C, Cat C89.3 205HP diesel Tier 4, 36" pads, System 1 undercarriage, 13' 8" straight blade, Allied W6G winch, ripper valve, sweeps, rear screens, 46,700 lbs.