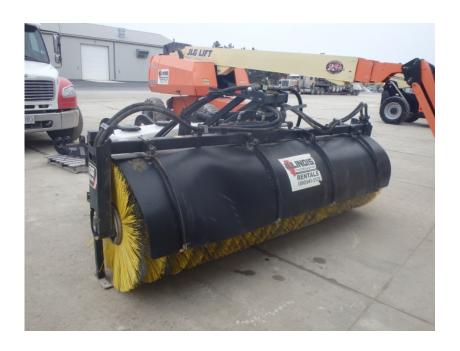

## **Illinois Truck & Equipment**

320 E. Briscoe Dr, Morris, IL 60450 **Jay Reardon** jay@iltruck.com

1-815-941-1900

Attachments: 2014 Cat BA30 Broom

Stock Number: 10883

108" x 84" broom, to fit Cat 938/950/962 wheel loader, fusion coupler.