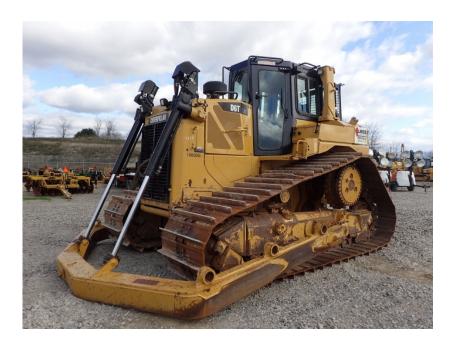

## **Illinois Truck & Equipment**

320 E. Briscoe Dr, Morris, IL 60450 **Jay Reardon** jay@iltruck.com

1-815-941-1900

Dozer: 2012 Cat D6T LGP w/Winch

Stock Number: 10850

RENTAL UNIT ONLY - CALL FOR RENTAL RATES. Cab with A/C, Cat 9.3 Acert 205HP Tier 4 diesel, 13' 4" straight blade, System 1 undercarriage, 36" pads, ripper valve, Accugrade ready, Paccar PA56 winch, rear screen, block heater, undercarriage very good, 54,300 lbs.