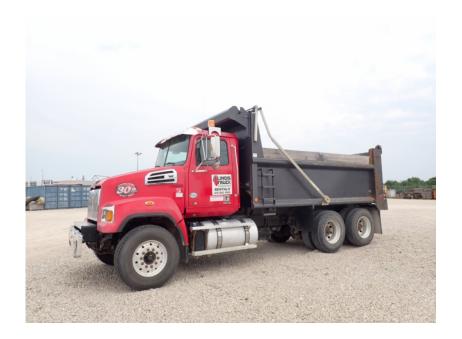

## Truck: 2015 Western Star 4700 Tandem Dump

## Stock Number: 10805

RENTAL UNIT ONLY - CALL FOR RENTAL RATES. 470HP, 18 spd, 66,000 GVW, 20,000 lbs. front, 46,000 lbs. rear, set forward axle, 208" WB, air ride suspen., 4.30 rear, 15'6" Brandon box, dual swing gate, electric tarp, engine brake, rear air lines, air ride cab/seat, power wndws, cruise cntrl