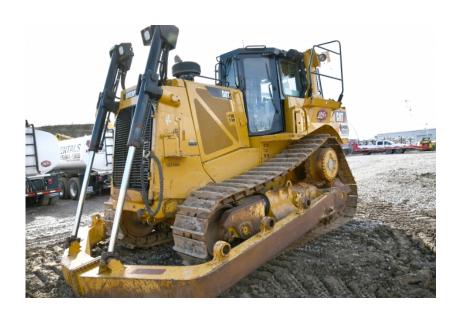

## **Illinois Truck & Equipment**

320 E. Briscoe Dr, Morris, IL 60450 **Jay Reardon** jay@iltruck.com

1-815-941-1900

Dozer: 2012 Cat D8T w/Winch

Stock Number: 10740

RENTAL UNIT ONLY - CALL FOR RENTAL RATES. Cab with A/C, Cat C15 347HP Tier 4 diesel, 24" pads, 16' angle blade, diff steer, rear screen, Paccar PA140VS rear winch, 80,000 lbs.