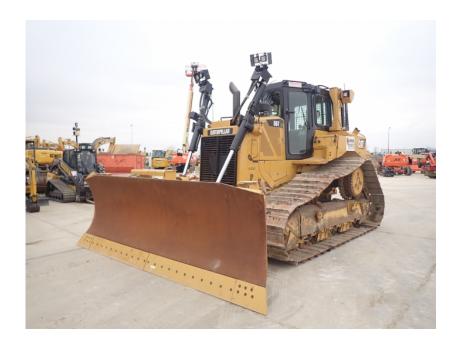

## **Illinois Truck & Equipment**

320 E. Briscoe Dr, Morris, IL 60450 **Jay Reardon** jay@iltruck.com

1-815-941-1900

Dozer: 2012 Cat D6T LGP w/Winch

Stock Number: 10683

RENTAL UNIT ONLY - CALL FOR RENTAL RATES. Cab with A/C, Cat C9.3 205HP diesel Tier 4, 31" pads, System 1 undercarriage, 13' 6" 6-way blade, rear counterweight, ripper valve, Accugrade ready, Paccar PA56 winch, undercarriage NEW, 46,700 lbs.