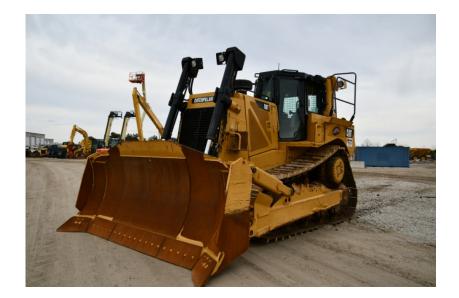

## Dozer: 2012 Cat D8T w/Winch

### Stock Number: 10671

RENTAL UNIT ONLY - CALL FOR RENTAL RATES. Cab with A/C, Cat C15 347HP Tier 4 diesel, 24" pads, 16' angle blade, diff steer, rear screen, Paccar PA140VS rear winch, 80,000 lbs.

Hour/Mile Meter: 4,079